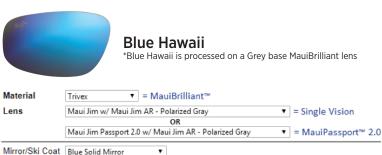

### MAUIBRILLIANT", MAUI EVOLUTION', AND POLYCARBONATE

\*Polycarbonate not available in MauiGradient®