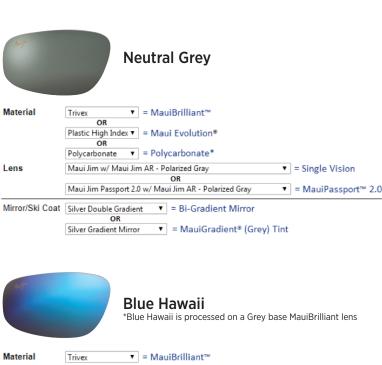

### MAUIBRILLIANT", MAUI EVOLUTION', AND POLYCARBONATE

\*Polycarbonate not available in MauiGradient®