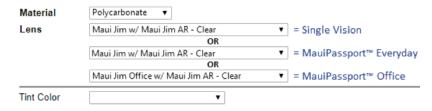

# Polycarbonate

### 1.60 Clear

| Material   | Plastic High Index ▼                        |                            |
|------------|---------------------------------------------|----------------------------|
| Lens       | Maui Jim w/ Maui Jim AR 1.60 - Clear        | ▼ = Single Vision          |
|            | OR                                          |                            |
|            | Maui Jim w/ Maui Jim AR 1.60 - Clear        | ▼ = MauiPassport™ Everyday |
|            | OR                                          |                            |
|            | Maui Jim Office w/ Maui Jim AR 1.60 - Clear | ▼ = MauiPassport™ Office   |
| Tint Color | ▼                                           |                            |