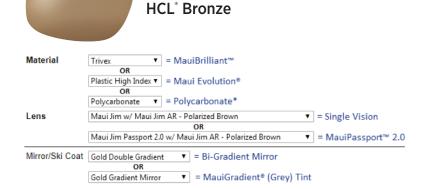

### MAUIBRILLIANT", MAUI EVOLUTION', AND POLYCARBONATE

\*Polycarbonate not available in MauiGradient®