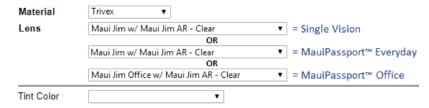

### Trivex®

### 1.67 Clear

| Material   | Plastic High Index ▼                        |   |                          |
|------------|---------------------------------------------|---|--------------------------|
| Lens       | Maui Jim w/ Maui Jim AR 1.67 - Clear        | • | = Single Vision          |
|            | OR                                          |   |                          |
|            | Maui Jim w/ Maui Jim AR 1.67 - Clear        | • | = MauiPassport™ Everyday |
|            | OR                                          |   |                          |
|            | Maui Jim Office w/ Maui Jim AR 1.67 - Clear | • | = MauiPassport™ Office   |
| Tint Color |                                             |   |                          |