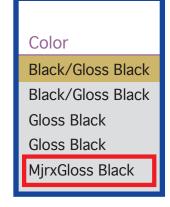

### **SEARCHING FOR FRAME:**

- The quickest way to locate a frame is to search by sku number or frame name. IE: 407-02 or Ho'okipa
- The frame for Maui Jim sun prescription orders must begin with "Mjrx" in the color description.